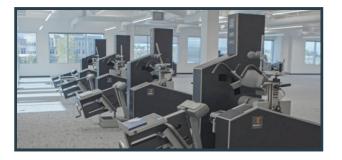

Launched in 2023, BioneX® sets a new standard for interfacing with MedX® medical devices. This cutting-edge software powers all MedX® medical machines (Lumbar Extension, Cervical Extension, Knee, Cervical Rotation, and Torso Rotation).